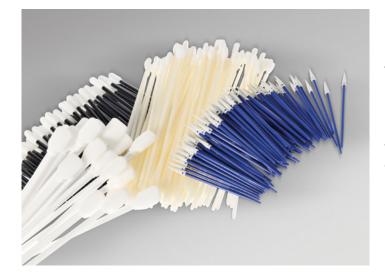

## **Precision swabs**

DEK Precision swabs are designed, manufactured and packaged to provide high-quality, economical solutions for various cleaning and maintenance requirements in SMT and clean room applications, or anywhere that cleaning is directly related to accuracy.

DEK Precision swabs have tips that are heat-sealed to the handles to avoid contamination and adhesive compatibility issues. The materials have been selected to provide the best flexibility and durability.

## **DEK Foam swabs**

The foam swab is an excellent general-purpose swab for cleaning small and confined areas. Its laundered foam head possesses good absorbing capacity and cushioning. A compact, rigid handle and round internal head core provide firm support.

| DEK PRECISION SWABS |        |                                               |          |
|---------------------|--------|-----------------------------------------------|----------|
| Part number         |        | Description                                   | Unit     |
| SAP                 | DEK    |                                               |          |
| 03134060            | 115840 | Swab, foam LG. PDLE. HD 16 x 25 mm, L-13 cm   | Bag 50   |
| 03134059            | 115841 | Swab, foam SLM - HD 12 x 25 mm, L-12 cm       | Bag 50   |
| 03134058            | 115842 | Swab, foam NRW - HD 4 x 12 mm, L- 9 cm        | Bag 50   |
| 03134057            | 115843 | Swab, foam MED - HD 6 x 19 mm, L-11 cm        | Bag 50   |
| 03129391            | 115846 | Swab, cot wood handle SM HD 4 x1 2 mm L-14 cm | Bag 1000 |
| 03133861            | 115850 | Swab, laundered poly, SM HD 2 x 12 mm, L-7 cm | Bag 50   |
| 03128530            | 431415 | Cleanroom foam swab, ESD handle               | Bag 25   |
| 03128545            | 431416 | Cleanroom foam swab, ESD handle               | Bag 100  |